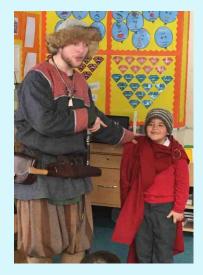

### Viking Day at Sydenham!

On Wednesday, Y3 had a fantastic time with Olaf the Viking who taught us lots of exciting facts about the Vikings! We learnt all about Viking life and enjoyed listening to sagas about the many Viking Gods. We even fought in a Viking battle against the Anglo-Saxons!