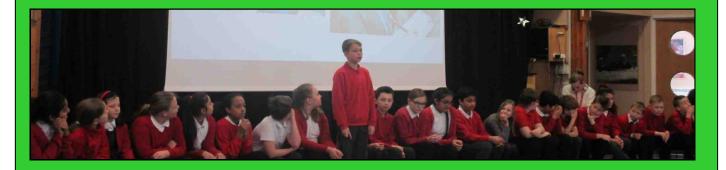

# 76 Class Assembly Gender Equality

On Tuesday, Year 6 presented an assembly they had researched and written themselves, exploring the topic of gender equality. Lots of interesting facts and opinions were shared. Well done everyone for such a though provoking presentation.