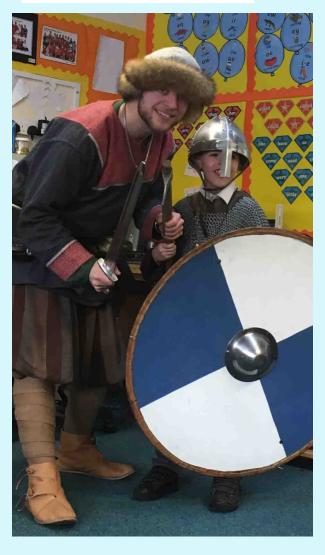

### Viking Day at Sydenham!

On Wednesday, Y3 had a fantastic time with Olaf the Viking who taught us lots of exciting facts about the Vikings! We learnt all about Viking life and enjoyed listening to sagas about the many Viking Gods. We even fought in a Viking battle against the Anglo-Saxons!