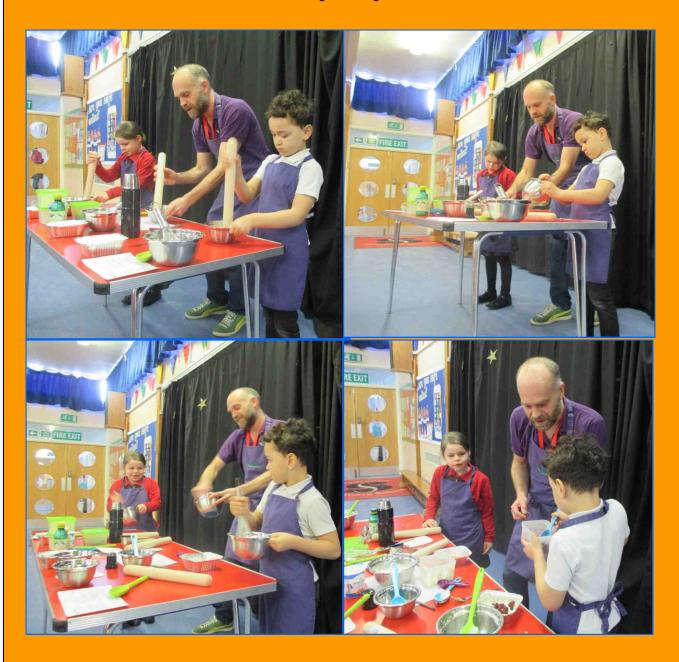

# New Cookery Club

On Monday, Andrew Bailey from Bayleaf Cookery School gave a cookery demonstration in assembly. Andrew, assisted by his two helpers, showed pupils how to make a delicious cheese cake using raw ingredients.

Bayleaf are running a cookery club in school every Wednesday after the Easter holidays. A letter about this was sent home with all children earlier on in the week. A copy is on the next page if you would like your child to attend—please note that there are only 15 spaces available.