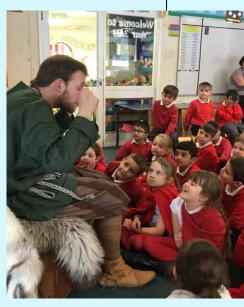

### Viking Day at Sydenham!

On Wednesday, Y3 had a fantastic time with Olaf the Viking who taught us lots of exciting facts about the Vikings! We learnt all about Viking life and enjoyed listening to sagas about the many Viking Gods. We even fought in a Viking battle against the Anglo-Saxons!