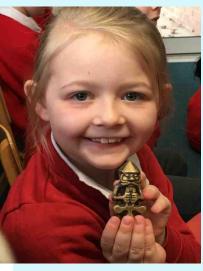

### Viking Day at Sydenham!

On Wednesday, Y3 had a fantastic time with Olaf the Viking who taught us lots of exciting facts about the Vikings! We learnt all about Viking life and enjoyed listening to sagas about the many Viking Gods. We even fought in a Viking battle against the Anglo-Saxons!