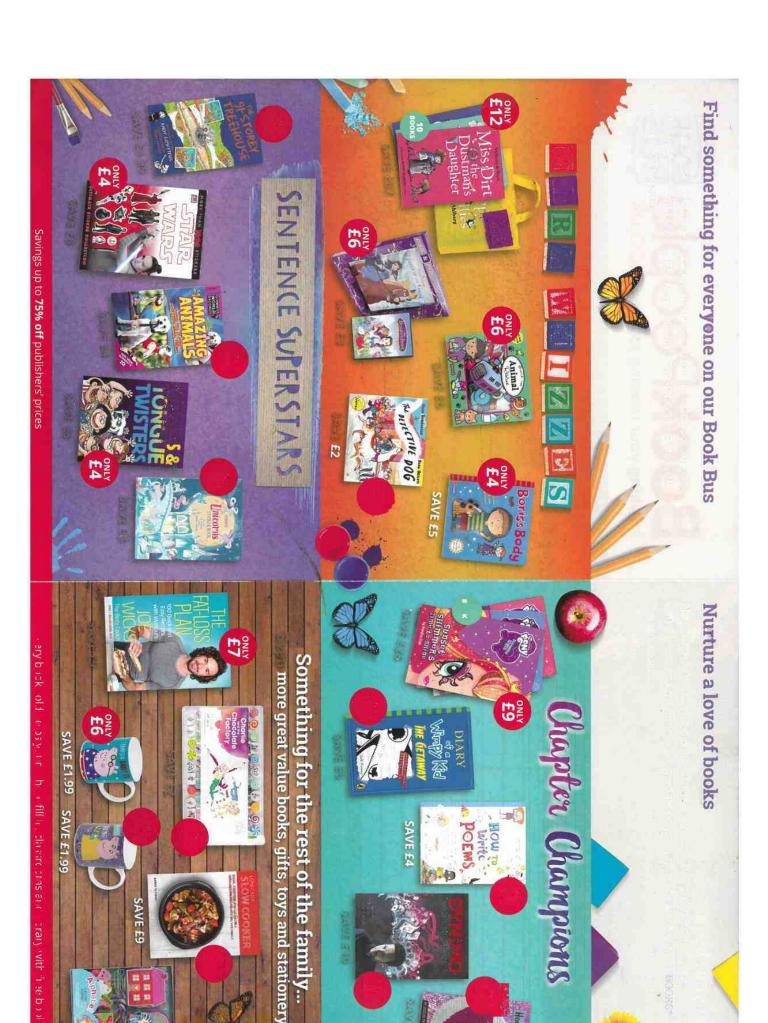

## The Book Bus is coming...

Instead of our usual book fair, this year we are hosting The Book Bus. The bus is a travelling shop which sells cut price, quality books for all the family. It will be with us for two days on Wednesday 14<sup>th</sup> March and Thursday 15<sup>th</sup> March.

For more information about the range of books for sale on the bus and prices, please see the leaflet on the following page.

Diary Dates

Tuesday 6th March 2018 Y3 AH class assembly.

Thursday 8th March 2018 YR eye tests.