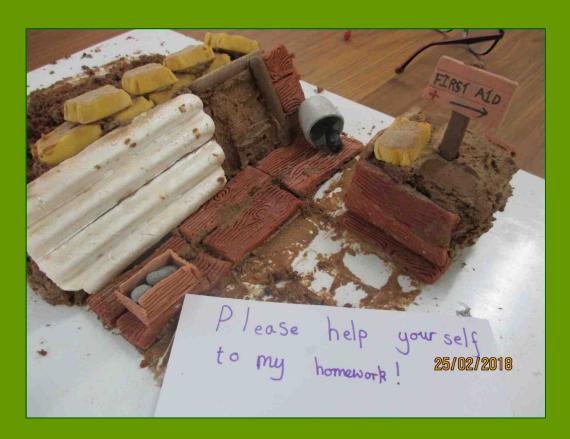

# Y5 Homelearning The First World War

We are often impressed by the homelearning completed by pupils. This week, however, our amazement was taken to new heights by the above model of a World War One trench—made from chocolate cake!

Our expert, Year 5 cake-maker is Evie who always likes to take a creative approach to homelearning tasks. Her model is an accurate historical reproduction of a First World War trench, complete with first aid station, ammunition boxes, wooden planks and sand bags.

If you are wondering why there are some parts of the model missing, that's because Evie kindly donated her homelearning to the teachers who were more than happy to eat it with a cup of tea at break time!