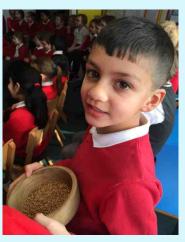

### Viking Day at Sydenham!

On Wednesday, Y3 had a fantastic time with Olaf the Viking who taught us lots of exciting facts about the Vikings! We learnt all about Viking life and enjoyed listening to sagas about the many Viking Gods. We even fought in a Viking battle against the Anglo-Saxons!