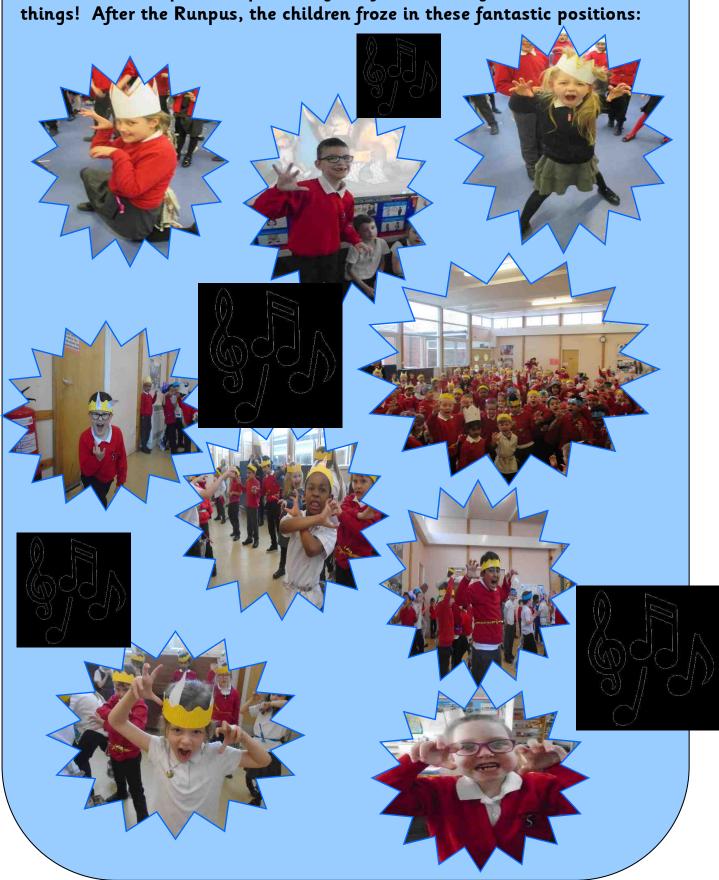

# A Sample of our Learning

Art, Design Technology and Music.

Hot seating and working in role.

Writing stories and kennings.

At the end of the day, the whole school gathred in the hall for a "Wild Rumpus." Pupils had great fun becoming wild things! After the Runpus, the children froze in these fantastic positions: