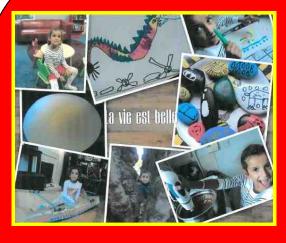

## 0 ways to take a break!

Thank you so much to all of the parents and carers who photographed their child taking part in some relaxing activities over half term! It was lovely to see what you have all been busy doing—here are a few to share with you!