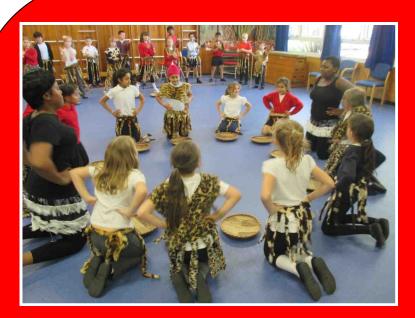

## African dance workshop

On Thursday, we welcomed Zvido Zvevanhu Arts Ensemble from Zimbabwe into school to work with Year 3 and 4. We were introduced to Enok and his team through an incredible, energetic dance performance which got everybody moving to the beat. Even Miss Glenny and Mr Tracy showed off their fantastic dance moves! It was such a fantastic opportunity for the children to learn about rural life in Zimbabwe, and to learn some traditional dances.

The group also performed some traditional music to the children in Year 1, explaining how people in Zimbabwe make their own instruments at home from everyday objects. What an inspirational day!