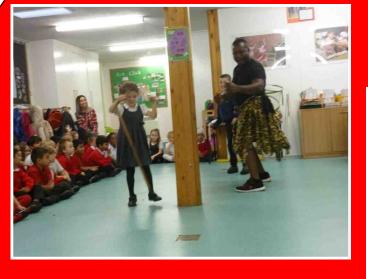

## African dance workshop

On Thursday, we welcomed Zvido Zvevanhu Arts Ensemble from Zimbabwe into school to work with Year 3 and 4. We were introduced to Enok and his team through an incredible, energetic dance performance which got everybody moving to the beat. Even Miss Glenny and Mr Tracy showed off their fantastic dance moves! It was such a fantastic opportunity for the children to learn about rural life in Zimbabwe, and to learn some traditional dances.

The group also performed some traditional music to the children in Year 1, explaining how people in Zimbabwe make their own instruments at home from everyday objects. What an inspirational day!