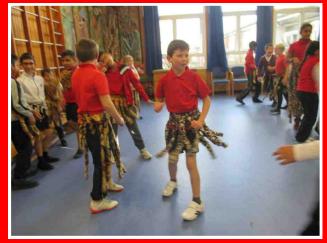

## African dance workshop

On Thursday, we welcomed Zvido Zvevanhu Arts Ensemble from Zimbabwe into school to work with Year 3 and 4. We were introduced to Enok and his team through an incredible, energetic dance performance which got everybody moving to the beat. Even Miss Glenny and Mr Tracy showed off their fantastic dance moves! It was such a fantastic opportunity for the children to learn about rural life in Zimbabwe, and to learn some traditional dances.

The group also performed some traditional music to the children in Year 1, explaining how people in Zimbabwe make their own instruments at home from everyday objects. What an inspirational day!