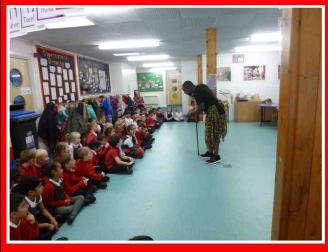

## African dance workshop

On Thursday, we welcomed Zvido Zvevanhu Arts Ensemble from Zimbabwe into school to work with Year 3 and 4. We were introduced to Enok and his team through an incredible, energetic dance performance which got everybody moving to the beat. Even Miss Glenny and Mr Tracy showed off their fantastic dance moves! It was such a fantastic opportunity for the children to learn about rural life in Zimbabwe, and to learn some traditional dances.

The group also performed some traditional music to the children in Year 1, explaining how people in Zimbabwe make their own instruments at home from everyday objects. What an inspirational day!