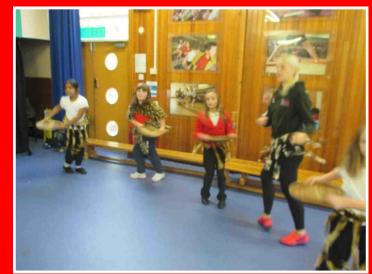

## African dance workshop

On Thursday, we welcomed Zvido Zvevanhu Arts Ensemble from Zimbabwe into school to work with Year 3 and 4. We were introduced to Enok and his team through an incredible, energetic dance performance which got everybody moving to the beat. Even Miss Glenny and Mr Tracy showed off their fantastic dance moves! It was such a fantastic opportunity for the children to learn about rural life in Zimbabwe, and to learn some traditional dances.

The group also performed some traditional music to the children in Year 1, explaining how people in Zimbabwe make their own instruments at home from everyday objects. What an inspirational day!