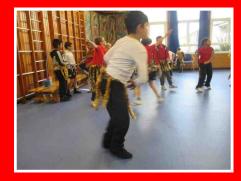

## African dance workshop

On Thursday, we welcomed Zvido Zvevanhu Arts Ensemble from Zimbabwe into school to work with Year 3 and 4. We were introduced to Enok and his team through an incredible, energetic dance performance which got everybody moving to the beat. Even Miss Glenny and Mr Tracy showed off their fantastic dance moves! It was such a fantastic opportunity for the children to learn about rural life in Zimbabwe, and to learn some traditional dances.

The group also performed some traditional music to the children in Year 1, explaining how people in Zimbabwe make their own instruments at home from everyday objects. What an inspirational day!