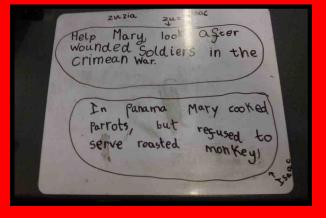

# **Black History activities**

Across the school, children have been taking part in activities to deepen their awareness of black history this week.

Year 2 learned about Mary

Seacole, who went to help in the Crimean War with the British soldiers.