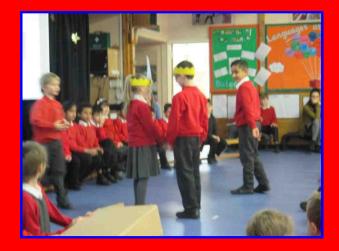

Wednesday 9<sup>th</sup> November 1.0: To describe a dream

All this week. In black history week! we have been tooking at fujection history people. So far, we have learns shout <u>Bogs Parks. Borack Oberns</u> and today, we learns about <u>Herris Luther King</u> we discovered that he was on utilizential leader who "had a dram." For this week's **big write**, you will write a dream.

arnt this week to describe your ideal orld/ dream strate fasts but beyout and and council and try to include information out you have learnt this week.

I have a dream that people are said faily because you can't be FUSA't to chur people that don't have the same shir are you because it don't mote . you should always play with other people in the same they don't have the same star as you.

I have a drawn whors are stopped because peoples familys and date an getting injud because they have to go to wors unstil of spending time with thre familys but they love I have a dream that I will be presider of Africe because I would make africa, a beste place just like Englished so that black people and while people can play with other people.

I have a dream that I will adopt because black people mus much is me I will pander thus day to day is a good day.

I have a dream that the world is going to be that hit in the line marks said no herease the is sick of moving to the back all the time. An excellent prece of writing Ana C \* clear paragraphs written in first person \* wonderful ideas for your dream for the future

pluse sentence openens to extend the neces of which and improve it. I have a dream that people got trade better Miss Jones and Miss Jewsbury's class learned about Martin Luther King, and rewrote his famous