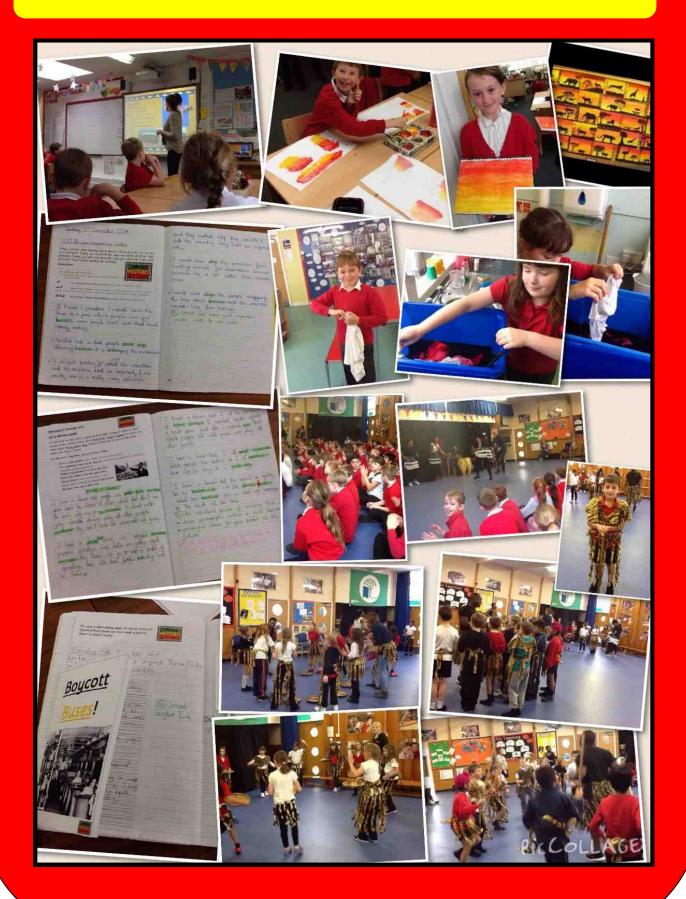

# **Black History activities**

Across the school, children have been taking part in activities to deepen their awareness of black history this week.

Year 2 learned about Mary

Seacole, who went to help in the Crimean War with the British soldiers.

Wednesday 9<sup>th</sup> November 1.0: To describe a dream

All this week. In black history week! we have been tooking at fujection history people. So far, we have learns shout <u>Bogs Parks. Borack Oberns</u> and today, we learns about <u>Herris Luther King</u> we discovered that he was on utilizential leader who "had a dram." For this week's **big write**, you will write a dream.

speech to reflect society today.

Year 6 have been learning about Olaudah Equiano, the Transatlantic triangular slave trade, and how slavery came to be.

Miss Jewsbury's class also made some beautiful tie-dye fabric, and painted a sunset scene of the African Savanna.

## African dance workshop

On Thursday, we welcomed Zvido Zvevanhu Arts Ensemble from Zimbabwe into school to work with Year 3 and 4. We were introduced to Enok and his team through an incredible, energetic dance performance which got everybody moving to the beat. Even Miss Glenny and Mr Tracy showed off their fantastic dance moves! It was such a fantastic opportunity for the children to learn about rural life in Zimbabwe, and to learn some traditional dances.

The group also performed some traditional music to the children in Year 1, explaining how people in Zimbabwe make their own instruments at home from everyday objects. What an inspirational day!

### Language of the Month

The language that we are celebrating this month is Bulgarian. As the only Bulgarian speaker in school, Veni in Year 5 taught the children some greetings and the numbers 1-5 during a special assembly. Veni and his mum told us all about Bulgarian food, the town they come from in Bulgaria and about some Bulgarian customs such as making Martenitsa, Thank you so much Veni and Mum for helping with our learning this week!