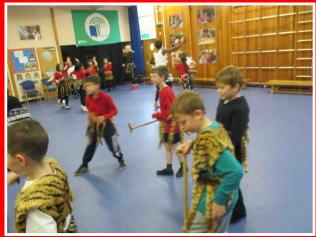

## African dance workshop

On Thursday, we welcomed Zvido Zvevanhu Arts Ensemble from Zimbabwe into school to work with Year 3 and 4. We were introduced to Enok and his team through an incredible, energetic dance performance which got everybody moving to the beat. Even Miss Glenny and Mr Tracy showed off their fantastic dance moves! It was such a fantastic opportunity for the children to learn about rural life in Zimbabwe, and to learn some traditional dances.

The group also performed some traditional music to the children in Year 1, explaining how people in Zimbabwe make their own instruments at home from everyday objects. What an inspirational day!