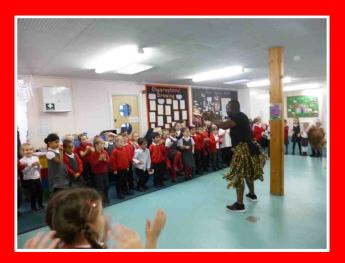

## African dance workshop

On Thursday, we welcomed Zvido Zvevanhu Arts Ensemble from Zimbabwe into school to work with Year 3 and 4. We were introduced to Enok and his team through an incredible, energetic dance performance which got everybody moving to the beat. Even Miss Glenny and Mr Tracy showed off their fantastic dance moves! It was such a fantastic opportunity for the children to learn about rural life in Zimbabwe, and to learn some traditional dances.

The group also performed some traditional music to the children in Year 1, explaining how people in Zimbabwe make their own instruments at home from everyday objects. What an inspirational day!