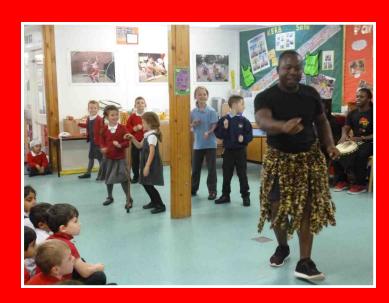

## African dance workshop

On Thursday, we welcomed Zvido Zvevanhu Arts Ensemble from Zimbabwe into school to work with Year 3 and 4. We were introduced to Enok and his team through an incredible, energetic dance performance which got everybody moving to the beat. Even Miss Glenny and Mr Tracy showed off their fantastic dance moves! It was such a fantastic opportunity for the children to learn about rural life in Zimbabwe, and to learn some traditional dances.

The group also performed some traditional music to the children in Year 1, explaining how people in Zimbabwe make their own instruments at home from everyday objects. What an inspirational day!