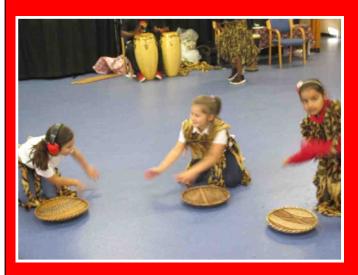

## African dance workshop

On Thursday, we welcomed Zvido Zvevanhu Arts Ensemble from Zimbabwe into school to work with Year 3 and 4. We were introduced to Enok and his team through an incredible, energetic dance performance which got everybody moving to the beat. Even Miss Glenny and Mr Tracy showed off their fantastic dance moves! It was such a fantastic opportunity for the children to learn about rural life in Zimbabwe, and to learn some traditional dances.

The group also performed some traditional music to the children in Year 1, explaining how people in Zimbabwe make their own instruments at home from everyday objects. What an inspirational day!