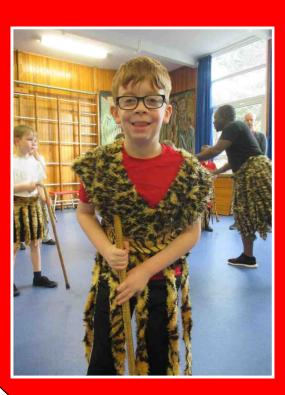

## African dance workshop

On Thursday, we welcomed Zvido Zvevanhu Arts Ensemble from Zimbabwe into school to work with Year 3 and 4. We were introduced to Enok and his team through an incredible, energetic dance performance which got everybody moving to the beat. Even Miss Glenny and Mr Tracy showed off their fantastic dance moves! It was such a fantastic opportunity for the children to learn about rural life in Zimbabwe, and to learn some traditional dances.

The group also performed some traditional music to the children in Year 1, explaining how people in Zimbabwe make their own instruments at home from everyday objects. What an inspirational day!