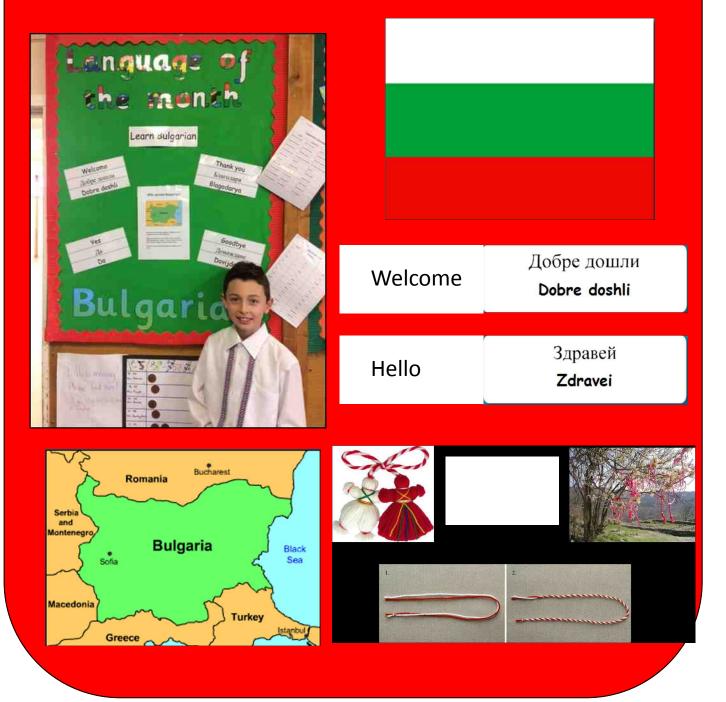

### Language of the Month

The language that we are celebrating this month is Bulgarian. As the only Bulgarian speaker in school, Veni in Year 5 taught the children some greetings and the numbers 1-5 during a special assembly. Veni and his mum told us all about Bulgarian food, the town they come from in Bulgaria and about some Bulgarian customs such as making Martenitsa, Thank you so much Veni and Mum for helping with our learning this week!