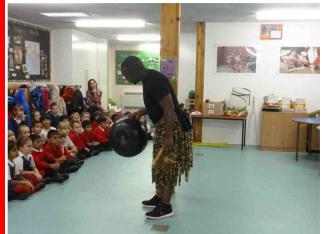

## African dance workshop

On Thursday, we welcomed Zvido Zvevanhu Arts Ensemble from Zimbabwe into school to work with Year 3 and 4. We were introduced to Enok and his team through an incredible, energetic dance performance which got everybody moving to the beat. Even Miss Glenny and Mr Tracy showed off their fantastic dance moves! It was such a fantastic opportunity for the children to learn about rural life in Zimbabwe, and to learn some traditional dances.

The group also performed some traditional music to the children in Year 1, explaining how people in Zimbabwe make their own instruments at home from everyday objects. What an inspirational day!