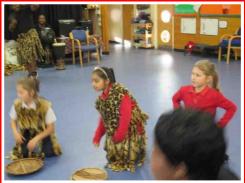

## African dance workshop

On Thursday, we welcomed Zvido Zvevanhu Arts Ensemble from Zimbabwe into school to work with Year 3 and 4. We were introduced to Enok and his team through an incredible, energetic dance performance which got everybody moving to the beat. Even Miss Glenny and Mr Tracy showed off their fantastic dance moves! It was such a fantastic opportunity for the children to learn about rural life in Zimbabwe, and to learn some traditional dances.

The group also performed some traditional music to the children in Year 1, explaining how people in Zimbabwe make their own instruments at home from everyday objects. What an inspirational day!