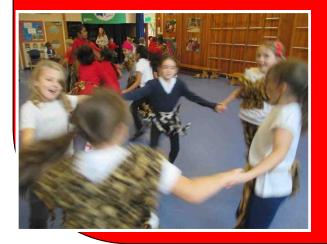

## African dance workshop

On Thursday, we welcomed Zvido Zvevanhu Arts Ensemble from Zimbabwe into school to work with Year 3 and 4. We were introduced to Enok and his team through an incredible, energetic dance performance which got everybody moving to the beat. Even Miss Glenny and Mr Tracy showed off their fantastic dance moves! It was such a fantastic opportunity for the children to learn about rural life in Zimbabwe, and to learn some traditional dances.

The group also performed some traditional music to the children in Year 1, explaining how people in Zimbabwe make their own instruments at home from everyday objects. What an inspirational day!