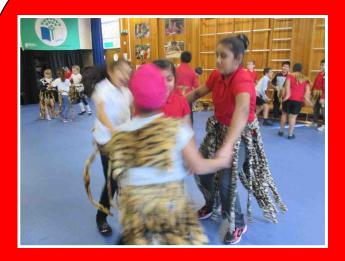

## African dance workshop

On Thursday, we welcomed Zvido Zvevanhu Arts Ensemble from Zimbabwe into school to work with Year 3 and 4. We were introduced to Enok and his team through an incredible, energetic dance performance which got everybody moving to the beat. Even Miss Glenny and Mr Tracy showed off their fantastic dance moves! It was such a fantastic opportunity for the children to learn about rural life in Zimbabwe, and to learn some traditional dances.

The group also performed some traditional music to the children in Year 1, explaining how people in Zimbabwe make their own instruments at home from everyday objects. What an inspirational day!