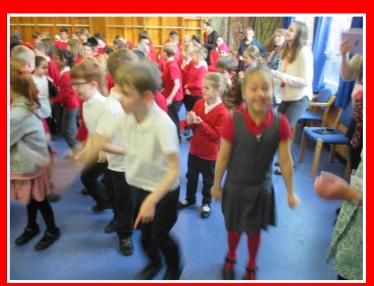

## African dance workshop

On Thursday, we welcomed Zvido Zvevanhu Arts Ensemble from Zimbabwe into school to work with Year 3 and 4. We were introduced to Enok and his team through an incredible, energetic dance performance which got everybody moving to the beat. Even Miss Glenny and Mr Tracy showed off their fantastic dance moves! It was such a fantastic opportunity for the children to learn about rural life in Zimbabwe, and to learn some traditional dances.

The group also performed some traditional music to the children in Year 1, explaining how people in Zimbabwe make their own instruments at home from everyday objects. What an inspirational day!