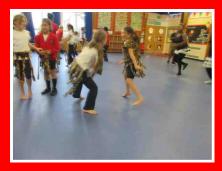

## African dance workshop

On Thursday, we welcomed Zvido Zvevanhu Arts Ensemble from Zimbabwe into school to work with Year 3 and 4. We were introduced to Enok and his team through an incredible, energetic dance performance which got everybody moving to the beat. Even Miss Glenny and Mr Tracy showed off their fantastic dance moves! It was such a fantastic opportunity for the children to learn about rural life in Zimbabwe, and to learn some traditional dances.