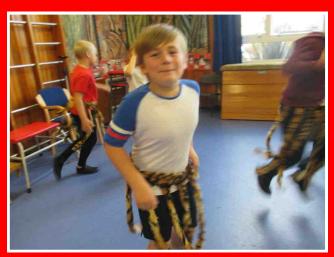

## African dance workshop

On Thursday, we welcomed Zvido Zvevanhu Arts Ensemble from Zimbabwe into school to work with Year 3 and 4. We were introduced to Enok and his team through an incredible, energetic dance performance which got everybody moving to the beat. Even Miss Glenny and Mr Tracy showed off their fantastic dance moves! It was such a fantastic opportunity for the children to learn about rural life in Zimbabwe, and to learn some traditional dances.

The group also performed some traditional music to the children in Year 1, explaining how people in Zimbabwe make their own instruments at home from everyday objects. What an inspirational day!