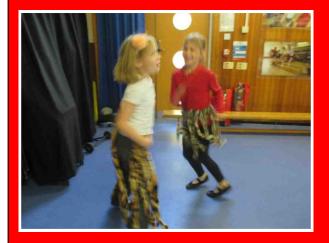

## African dance workshop

On Thursday, we welcomed Zvido Zvevanhu Arts Ensemble from Zimbabwe into school to work with Year 3 and 4. We were introduced to Enok and his team through an incredible, energetic dance performance which got everybody moving to the beat. Even Miss Glenny and Mr Tracy showed off their fantastic dance moves! It was such a fantastic opportunity for the children to learn about rural life in Zimbabwe, and to learn some traditional dances.