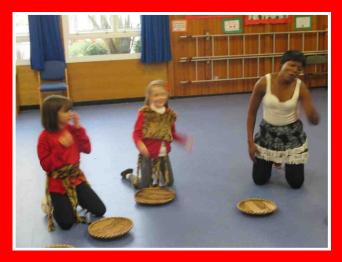

## African dance workshop

On Thursday, we welcomed Zvido Zvevanhu Arts Ensemble from Zimbabwe into school to work with Year 3 and 4. We were introduced to Enok and his team through an incredible, energetic dance performance which got everybody moving to the beat. Even Miss Glenny and Mr Tracy showed off their fantastic dance moves! It was such a fantastic opportunity for the children to learn about rural life in Zimbabwe, and to learn some traditional dances.

The group also performed some traditional music to the children in Year 1, explaining how people in Zimbabwe make their own instruments at home from everyday objects. What an inspirational day!