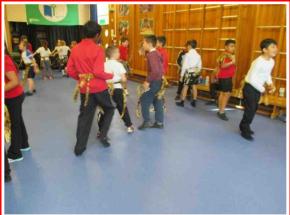

## African dance workshop

On Thursday, we welcomed Zvido Zvevanhu Arts Ensemble from Zimbabwe into school to work with Year 3 and 4. We were introduced to Enok and his team through an incredible, energetic dance performance which got everybody moving to the beat. Even Miss Glenny and Mr Tracy showed off their fantastic dance moves! It was such a fantastic opportunity for the children to learn about rural life in Zimbabwe, and to learn some traditional dances.

The group also performed some traditional music to the children in Year 1, explaining how people in Zimbabwe make their own instruments at home from everyday objects. What an inspirational day!