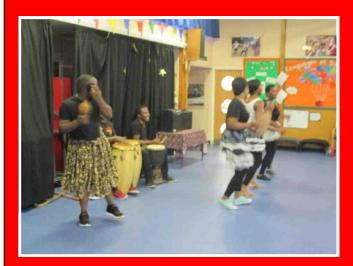

## African dance workshop

On Thursday, we welcomed Zvido Zvevanhu Arts Ensemble from Zimbabwe into school to work with Year 3 and 4. We were introduced to Enok and his team through an incredible, energetic dance performance which got everybody moving to the beat. Even Miss Glenny and Mr Tracy showed off their fantastic dance moves! It was such a fantastic opportunity for the children to learn about rural life in Zimbabwe, and to learn some traditional dances.

The group also performed some traditional music to the children in Year 1, explaining how people in Zimbabwe make their own instruments at home from everyday objects. What an inspirational day!