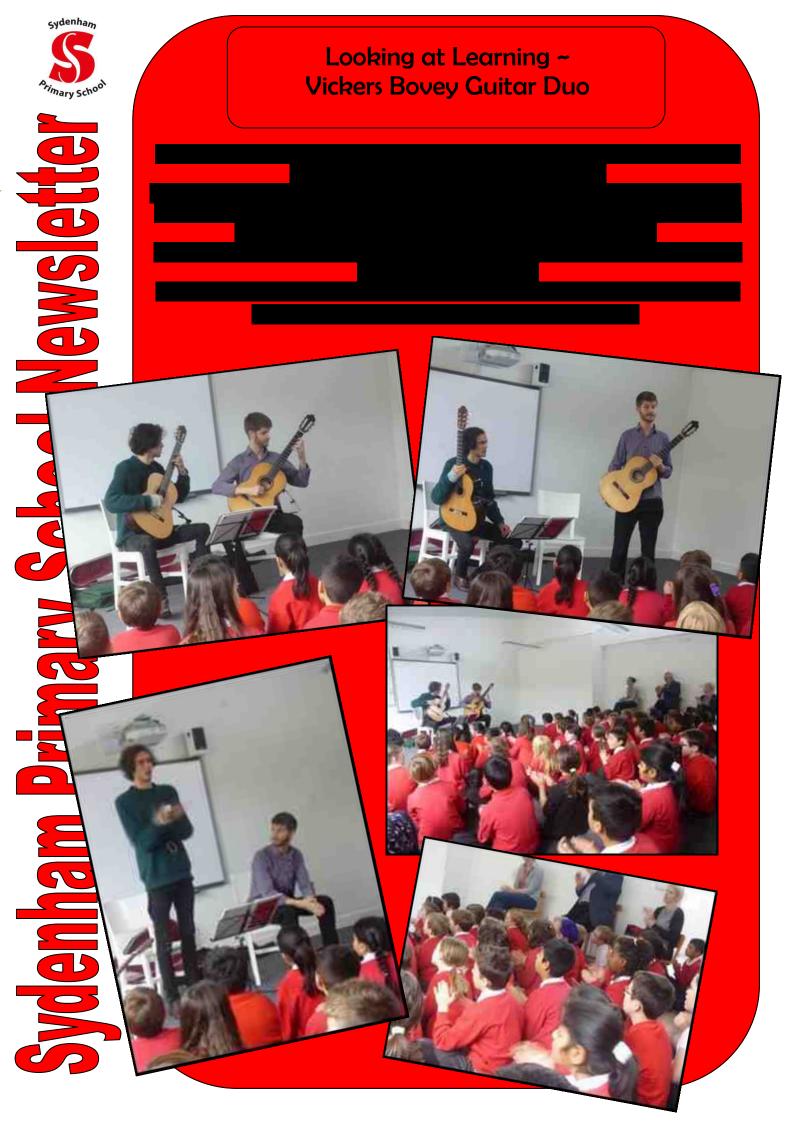

December 1.30-3.00pm                                                          |                  |
| Year 4: Tuesday 16th December 9.15-10.45am                                                        |                  |
| Year 3: Tuesday 16th December 1.30-3.00pm (Please tick workshop date for your child's year group) |                  |
| Child's name:                                                                                     | in class         |
| Signed:                                                                                           | (parent / carer) |

sydenham



### hary School Newslet



























### Volenham Primary School Newslett

















# vdenham Primary School Newslett





# lary School





# ydenham Primary School Newslette