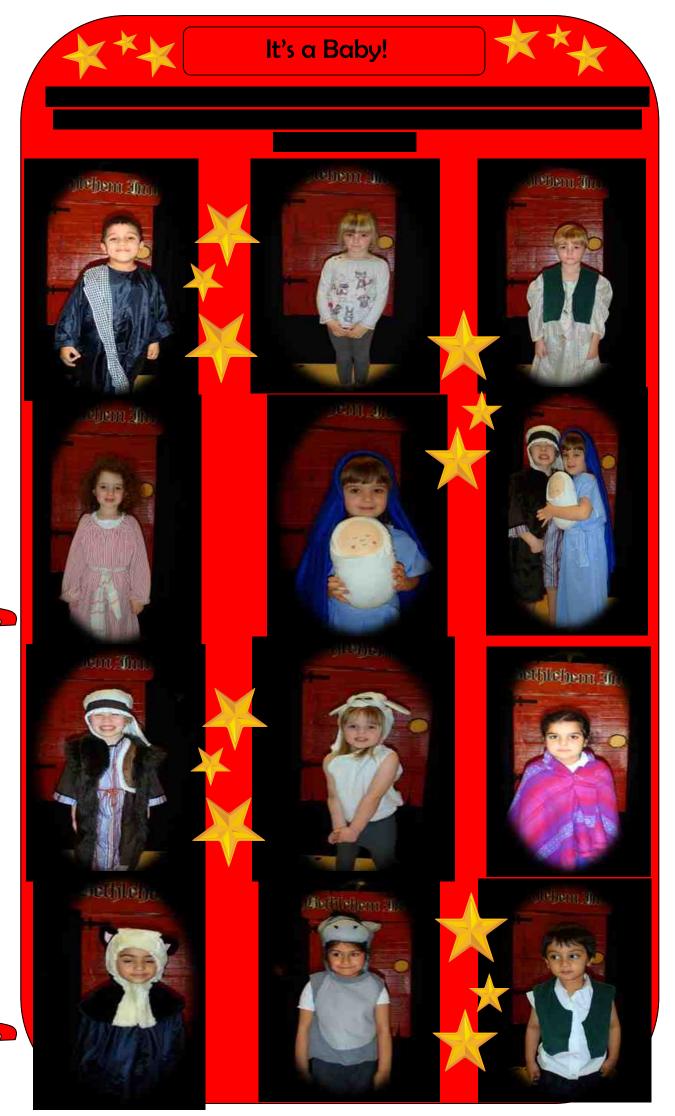

------------------------------------------|------------------|
| Year 6: Monday 15th December 9.15-10.45                                                           | Sam $\square$    |
| Year 5: Monday 15th December 1.30-3.00pm                                                          |                  |
| Year 4: Tuesday 16th December 9.15-10.45am                                                        |                  |
| Year 3: Tuesday 16th December 1.30-3.00pm (Please tick workshop date for your child's year group) |                  |
| Child's name:                                                                                     | in class         |
| Signed:                                                                                           | (parent / carer) |

sydenham



### hary School Newslet



























### Volenham Primary School Newslett

















# vdenham Primary School Newslett





# lary School





# ydenham Primary School Newslette