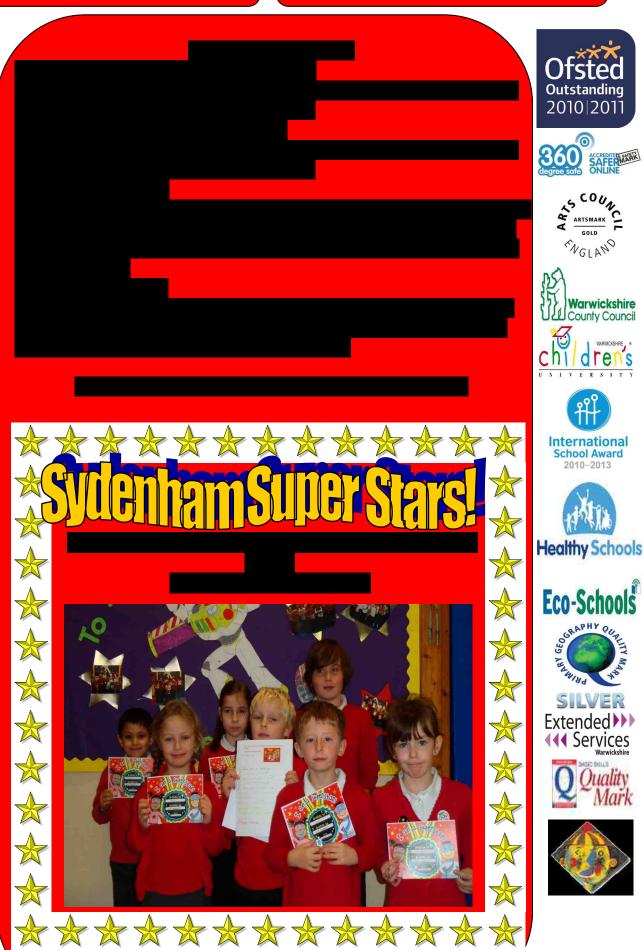

01926 339138

admin2622@welearn365.com









Sydenham



Come along and join your child to make a piece of fabulous art work for our Eco Classroom, led by our lovely artist~in~residence, Ros Ingram. Ros will demonstrate how to make clay tiles and mosaics to decorate the green Eco Classroom on our school grounds, and you and your child will create a wonderful piece of artwork together, whilst listening to Christmas music and enjoying a

Christmassy snack. We hope you can make it!

Year 6: Monday 15th December 9.15-10.45am

Year 5: Monday 15th December 1.30-3.00pm

Year 4: Tuesday 16th December 9.15-10.45am

Year 3: Tuesday 16th December 1.30-3.00pm

Please complete the tear-off slip below and return it to school with your child by Friday 12th December.

Thank you!



#### Family Christmas Art Workshops for Juniors

| I will be c